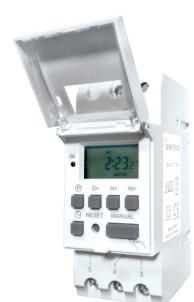

LCD display with transparent protective cover,

• NO or NC connection (NO = normally opened, NC = normally closed) for more security depending on your uses,

· built-in lithium battery to preserve your programs in case of power failure.