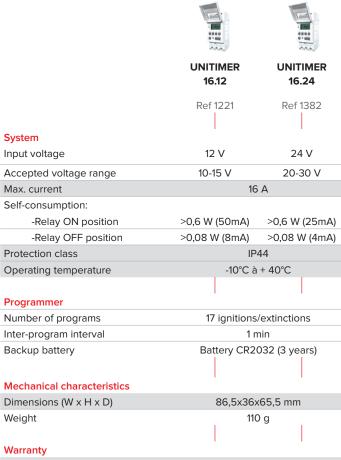

System

Input voltage

Max. current

Programmer

Weight

Warranty

Period 2 years 2 years