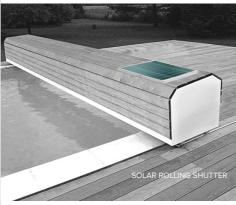

## I POTENTIAL INSTALLATIONS

UNISAVE PWM Charge limiter

Waterproof (IP65), UNISAVE is ideal for all outdoor applications (electrical fence, pool,...)

52 53