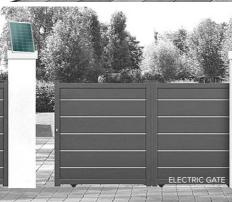

## I POTENTIAL INSTALLATIONS

UNISAVE PWM Charge limiter

Waterproof (IP65), UNISAVE is ideal for all outdoor applications (electrical fence, pool,...)

52 53