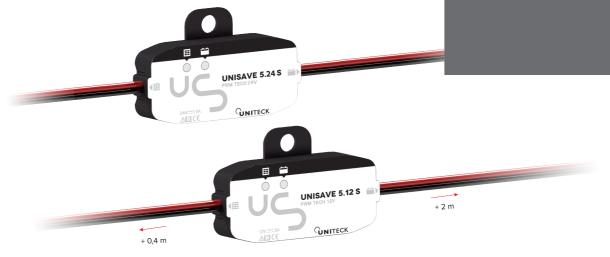

## COMPACT AND WATERPROOF

G

NEW

UNISAVE 5.12 - 5.24 S is an evolved charge limiter for autonomous photovoltaic system, with PWM 5A 12 or 24V technology.

UNISAVE converts the electrical energy of your solar panel in charging voltage for your battery.

With PWM technology, it ensures an optimal charge quality of your batteries 12-24V for a longer lifecycle.

Its mounting system and its integrated cable enable to fix it easily on the back of your panel without wrong connection risk.