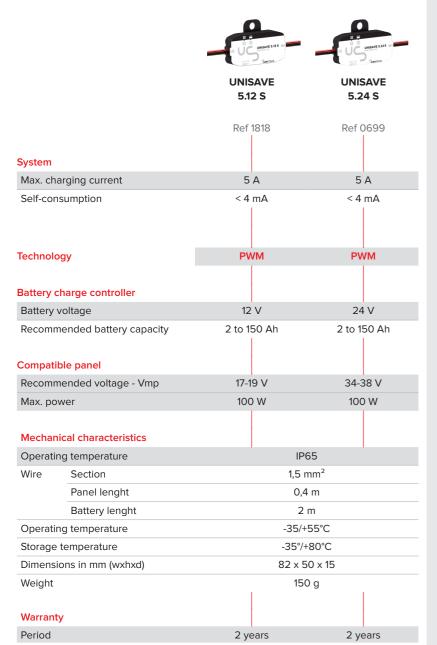

## ADVANCED CHARGING CURVE

Thanks to its evolved electronic, Unisave regulates the charging voltage in two steps (Boost and Floating) and thus perfectly save all your lead batteries:

- -liquid electrolyte
- -jellified electrolyte (GEL)
- -AGM