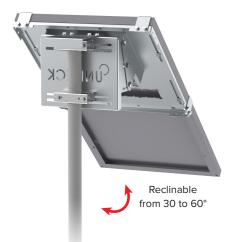

## Mounting Brackets - Reclinable UNIFIX S

# RECLINABLE BRACKETS FOR UNIVERSAL PANELS

Thanks to their universal fastening system, UNIFIX S mounting bracket adapts to all signal masts.

Simply, slide your flanges with the M8 or M10 screws onto the rear rail and then tighten.

UNIFIX S offers the possibility to choose the inclination. The tilting system enables you to optimize the electrical production according to the area and the period of use.

With its Easy Install system and their light aluminium structure, its mounting can easily be done alone, without extra assistance.

## **UNITECK**

Adaptable on all signal

G

Corrosion resistant aluminium + A4 stainless steel screws

Easy to install

Reclinable from 30 to 60°

Can be fixed on any support

With flanges or U clamps (flanges and M8 or M10 screws in option)