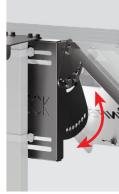

# RECLINABLE BRACKETS FOR UNIVERSAL PANELS

Thanks to their universal fastening system, UNIFIX S mounting bracket adapts to all signal masts.

Simply, slide your flanges with the M8 or M10 screws onto the rear rail and then tighten.

UNIFIX S offers the possibility to choose the inclination. The tilting system enables you to optimize the electrical production according to the area and the period of use.

With its Easy Install system and their light aluminium structure, its mounting can easily be done alone, without extra assistance.