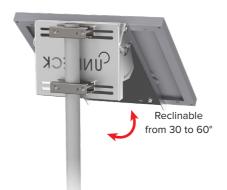

## Mounting Brackets - Reclinable UNIFIX S

# RECLINABLE BRACKETS FOR UNIVERSAL PANELS

Thanks to their universal fastening system, UNIFIX S mounting bracket adapts to all signal masts.

Simply, slide your flanges with the M8 or M10 screws onto the rear rail and then tighten.

UNIFIX S offers the possibility to choose the inclination. The tilting system enables you to optimize the electrical production according to the area and the period of use.

With its Easy Install system and their light aluminium structure, its mounting can easily be done alone, without extra assistance.

## **UNITECK**

Adaptable on all signal

G

Corrosion resistant aluminium + A4 stainless steel screws

Easy to install

Reclinable from 30 to 60°

Can be fixed on any support

With flanges or U clamps (flanges and M8 or M10 screws in option)