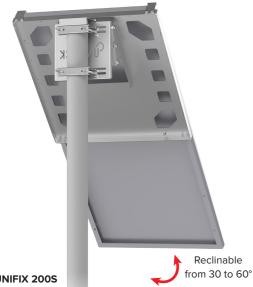

## UNIFIX 100S

For Unisun 80.12M/ 100.12M/ 100.24M/ 120.12BC Landscape or portrait orientation Masthead or middle of the mast Mounting flanges in option Ref 0323

UNIFIX 200S
For Unisun 200.24M
Landscape or portrait orientation
Masthead or middle of the mast
Mounting flanges in option
Ref 0941

## Mounting Brackets - Reclinable UNIFIX S

# RECLINABLE BRACKETS FOR UNIVERSAL PANELS

Thanks to their universal fastening system, UNIFIX S mounting bracket adapts to all signal masts.

Simply, slide your flanges with the M8 or M10 screws onto the rear rail and then tighten.

UNIFIX S offers the possibility to choose the inclination. The tilting system enables you to optimize the electrical production according to the area and the period of use.

With its Easy Install system and their light aluminium structure, its mounting can easily be done alone, without extra assistance.