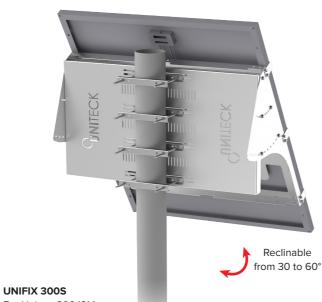

## UNIFIX 100S

For Unisun 80.12M/ 100.12M/ 100.24M/ 120.12BC Landscape or portrait orientation Masthead or middle of the mast Mounting flanges in option Ref 0323

UNIFIX 200S
For Unisun 200.24M
Landscape or portrait orientation
Masthead or middle of the mast
Mounting flanges in option
Ref 0941

# RECLINABLE BRACKETS FOR UNIVERSAL PANELS

Thanks to their universal fastening system, UNIFIX S mounting bracket adapts to all signal masts.

Simply, slide your flanges with the M8 or M10 screws onto the rear rail and then tighten.

UNIFIX S offers the possibility to choose the inclination. The tilting system enables you to optimize the electrical production according to the area and the period of use.

With its Easy Install system and their light aluminium structure, its mounting can easily be done alone, without extra assistance.

## **UNITECK**

Adaptable on all signal

G

Corrosion resistant aluminium + A4 stainless steel screws

Easy to install

Reclinable from 30 to 60°

Can be fixed on any support

With flanges or U clamps (flanges and M8 or M10 screws in option)