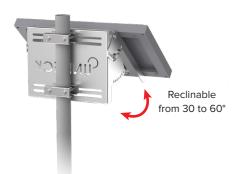

## Mounting Brackets - Reclinable UNIFIX S

# RECLINABLE BRACKETS FOR UNIVERSAL PANELS

Thanks to their universal fastening system, UNIFIX S mounting bracket adapts to all signal masts.

Simply, slide your flanges with the M8 or M10 screws onto the rear rail and then tighten.

UNIFIX S offers the possibility to choose the inclination. The tilting system enables you to optimize the electrical production according to the area and the period of use.

With its Easy Install system and their light aluminium structure, its mounting can easily be done alone, without extra assistance.

## **UNITECK**

Adaptable on all signal

G

Corrosion resistant aluminium + A4 stainless steel screws

Easy to install

Reclinable from 30 to 60°

Can be fixed on any support

With flanges or U clamps (flanges and M8 or M10 screws in option)