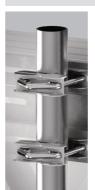

#### OPTION UNIFIX S or SF POST FLANGES STAINLESS STEEL FASTENERS (x2)

Diam 40-60 mm Ref 2631

Diam 60-90 mm Ref 2648

Diam 90-130 mm Ref 2655

Diam 130-190 mm Ref 2662