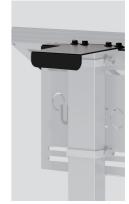

# Easy installation system Its upper cap relieves

the weight of the installation so that their mounting can easily be done alone, without extra assistance. This cap can be removed afterwards for a fixation on the middle of the mast. It is used on pole with a maximum of 130mm diameter.
For UNIFIX 100S /150S /200S.