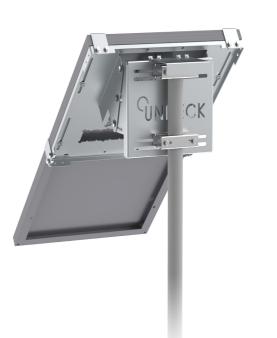

# RECLINABLE BRACKETS FOR UNIVERSAL PANELS

Thanks to their universal fastening system, UNIFIX S mounting bracket adapts to all signal masts.

Simply, slide your flanges with the M8 or M10 screws onto the rear rail and then tighten.

UNIFIX S offers the possibility to choose the inclination. The tilting system enables you to optimize the electrical production according to the area and the period of use.

With its Easy Install system and their light aluminium structure, its mounting can easily be done alone, without extra assistance.

## **UNITECK**

Adaptable on all signal

G

Corrosion resistant aluminium + A4 stainless steel screws

Easy to install

Reclinable from 30 to 60°

Can be fixed on any support

With flanges or U clamps (flanges and M8 or M10 screws in option)