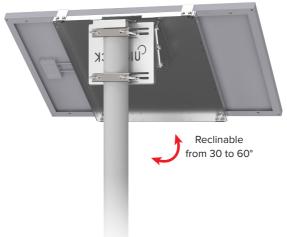

## Mounting Brackets - Reclinable UNIFIX S

# RECLINABLE BRACKETS FOR UNIVERSAL PANELS

Thanks to their universal fastening system, UNIFIX S mounting bracket adapts to all signal masts.

Simply, slide your flanges with the M8 or M10 screws onto the rear rail and then tighten.

UNIFIX S offers the possibility to choose the inclination. The tilting system enables you to optimize the electrical production according to the area and the period of use.

With its Easy Install system and their light aluminium structure, its mounting can easily be done alone, without extra assistance.

## **UNITECK**

Adaptable on all signal

G

Corrosion resistant aluminium + A4 stainless steel screws

Easy to install

Reclinable from 30 to 60°

Can be fixed on any support

With flanges or U clamps (flanges and M8 or M10 screws in option)