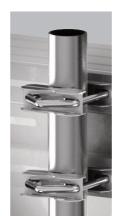

## **RECLINABLE BRACKETS FOR** UNIVERSAL PANELS

Thanks to their universal fastening system, UNIFIX S mounting bracket adapts to all signal masts.

Simply, slide your flanges with the M8 or M10 screws onto the rear rail and then tighten.

## UNIFIX S or SF POST FLANGES STAINLESS STEEL FASTENERS (x2)

Diam 40-60 mm Ref 2631

Diam 60-90 mm Ref 2648

Diam 90-130 mm Ref 2655

Diam 130-190 mm Ref 2662

Diam 190-250 mm Ref 4185

UNITECK

Adaptable on all signal