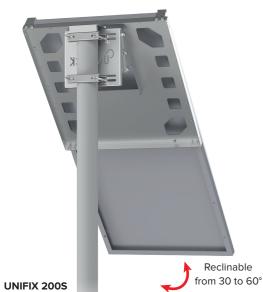

### **UNIFIX 100S**

For Unisun 80.12M/ 100.12M/ 100.24M/ 120.12BC Landscape or portrait orientation Masthead or middle of the mast Mounting flanges in option Ref 0323

For Unisun 200.24M Landscape or portrait orientation Masthead or middle of the mast Mounting flanges in option Ref 0941

aluminium + A4 stainless

Reclinable from 30 to 60°

With flanges or U clamps (flanges and M8 or M10 screws in option)

Designed, made in France

steel screws

Easy to install