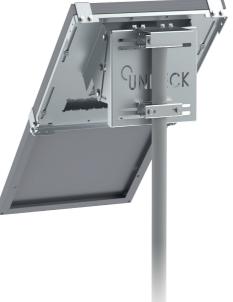

## **RECLINABLE BRACKETS FOR** UNIVERSAL PANELS

Thanks to their universal fastening system, UNIFIX S mounting bracket adapts to all signal masts.

Simply, slide your flanges with the M8 or M10 screws onto the rear rail and then tighten.

UNIFIX S offers the possibility to choose the inclination. The tilting system enables you to optimize the electrical production according to the area and the period of use.

With its Easy Install system and their light aluminium structure, its mounting can easily be done alone, without extra assistance.

aluminium + A4 stainless

Reclinable from 30 to 60°

With flanges or U clamps (flanges and M8 or M10 screws in option)

Designed, made in France

steel screws

Easy to install