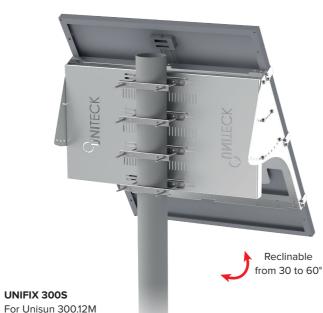

### **UNIFIX 100S**

For Unisun 80.12M/ 100.12M/ 100.24M/ 120.12BC Landscape or portrait orientation Masthead or middle of the mast Mounting flanges in option Ref 0323

For Unisun 200.24M Landscape or portrait orientation Masthead or middle of the mast Mounting flanges in option Ref 0941

aluminium + A4 stainless

Reclinable from 30 to 60°

With flanges or U clamps (flanges and M8 or M10 screws in option)

Designed, made in France

steel screws

Easy to install