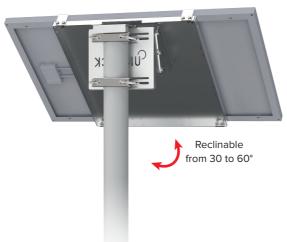

## **RECLINABLE BRACKETS FOR** UNIVERSAL PANELS

Thanks to their universal fastening system, UNIFIX S mounting bracket adapts to all signal masts.

Simply, slide your flanges with the M8 or M10 screws onto the rear rail and then tighten.

UNIFIX S offers the possibility to choose the inclination. The tilting system enables you to optimize the electrical production according to the area and the period of use.

With its Easy Install system and their light aluminium structure, its mounting can easily be done alone, without extra assistance.

aluminium + A4 stainless

Reclinable from 30 to 60°

With flanges or U clamps (flanges and M8 or M10 screws in option)

Designed, made in France

steel screws

Easy to install