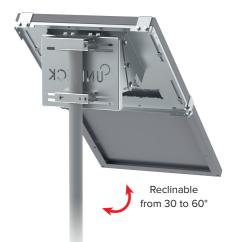

## **RECLINABLE BRACKETS FOR** UNIVERSAL PANELS

Thanks to their universal fastening system, UNIFIX S mounting bracket adapts to all signal masts.

Simply, slide your flanges with the M8 or M10 screws onto the rear rail and then tighten.

UNIFIX S offers the possibility to choose the inclination. The tilting system enables you to optimize the electrical production according to the area and the period of use.

With its Easy Install system and their light aluminium structure, its mounting can easily be done alone, without extra assistance.

aluminium + A4 stainless

Reclinable from 30 to 60°

With flanges or U clamps (flanges and M8 or M10 screws in option)

Designed, made in France

steel screws

Easy to install