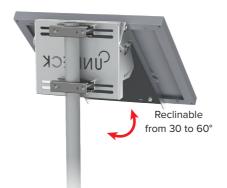

## **RECLINABLE BRACKETS FOR** UNIVERSAL PANELS

Thanks to their universal fastening system, UNIFIX S mounting bracket adapts to all signal masts.

Simply, slide your flanges with the M8 or M10 screws onto the rear rail and then tighten.

UNIFIX S offers the possibility to choose the inclination. The tilting system enables you to optimize the electrical production according to the area and the period of use.

With its Easy Install system and their light aluminium structure, its mounting can easily be done alone, without extra assistance.

aluminium + A4 stainless

Reclinable from 30 to 60°

With flanges or U clamps (flanges and M8 or M10 screws in option)

Designed, made in France

steel screws

Easy to install