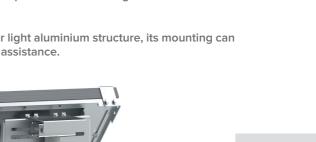

UNIFIX S offers the possibility to choose the inclination. The tilting system enables you to optimize the electrical production according to the area and the period of use.

With its Easy Install system and their light aluminium structure, its mounting can easily be done alone, without extra assistance.

### Easy installation system

Its upper cap relieves the weight of the installation so that their mounting can easily be done alone, without extra assistance. This cap can be removed afterwards for a fixation on the middle of the mast. It is used on pole with a maximum of 130mm diameter. For UNIFIX 100S /150S /200S.