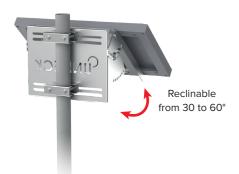

## **RECLINABLE BRACKETS FOR** UNIVERSAL PANELS

Thanks to their universal fastening system, UNIFIX S mounting bracket adapts to all signal masts.

Simply, slide your flanges with the M8 or M10 screws onto the rear rail and then tighten.

UNIFIX S offers the possibility to choose the inclination. The tilting system enables you to optimize the electrical production according to the area and the period of use.

With its Easy Install system and their light aluminium structure, its mounting can easily be done alone, without extra assistance.

aluminium + A4 stainless

Reclinable from 30 to 60°

With flanges or U clamps (flanges and M8 or M10 screws in option)

Designed, made in France

steel screws

Easy to install