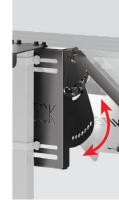

UNIFIX S offers the possibility to choose the inclination. The tilting system enables you to optimize the electrical production according to the area and the period of use.

With its Easy Install system and their light aluminium structure, its mounting can easily be done alone, without extra assistance.

### Light, innovative

G

Titling multi-position system to optimize your electrical performances

aluminium + A4 stainless

Reclinable from 30 to 60°

With flanges or U clamps (flanges and M8 or M10 screws in option)

Designed, made in France

steel screws

Easy to install