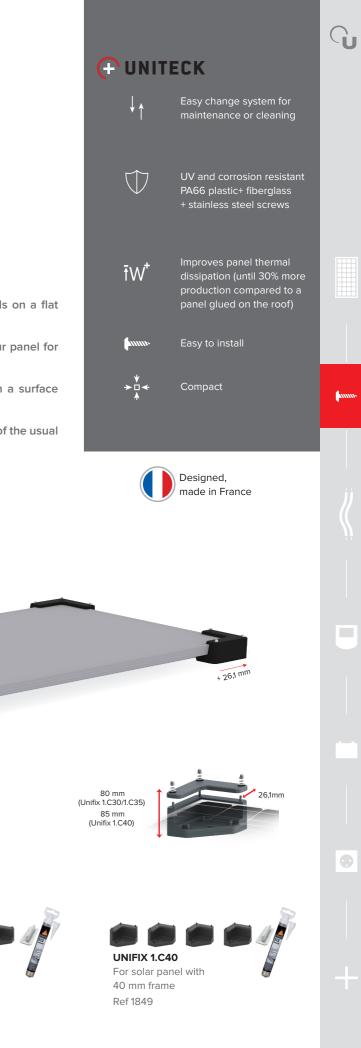

## **BRACKET FOR** UNIVERSAL PANELS

T

UNIFIX 1C is the innovative mounting bracket for fixing your panels on a flat surface. It sticks to the roof of your vehicle.

With its Easy Change system, you can easily replace or remove your panel for maintenance or cleaning.

Its compact design enables you to mount several panels, even on a surface filled with other components.

To place it, UNIFIX 1C only requires 2 steps (clean and stick) instead of the usual 3 (clean, prepare and stick).