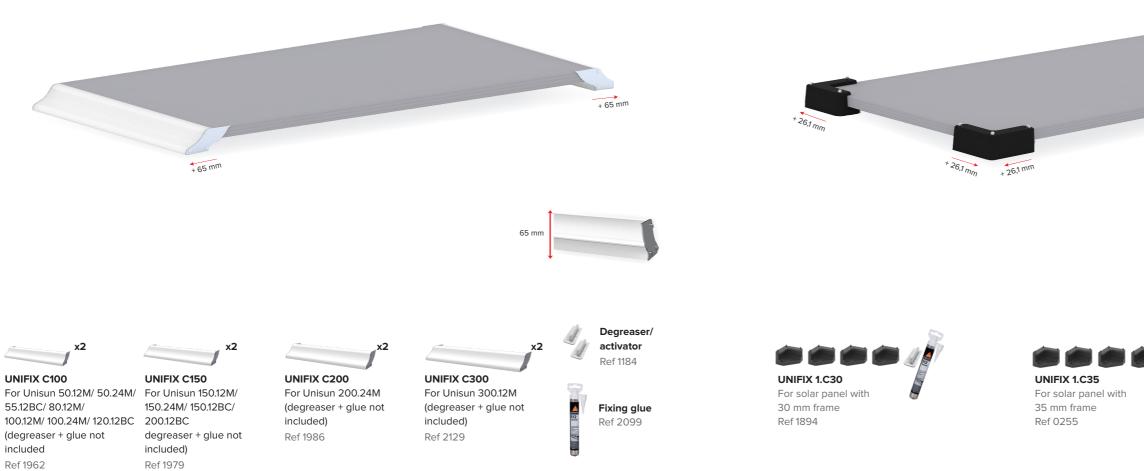

## **BRACKET FOR** UNITECK PANELS

Innovative mounting brackets for a flat fixing of your Uniteck solar panel.

UNIFIX C sticks to all flat surfaces : car or commercial vehicle roof, boat deck. Its aerodynamic and « soundless » design prevents wind catching and sound disturbances.

Unifix C enables to raise the panel.

It improves your panel thermal dissipation, and thus your energy production (+30% compared to a panel glued without ventilation).

Robust and easy to install, it is simply glued, removing grease from your surface, and sticking your Unifix with instant glue (degreaser + glue not included).