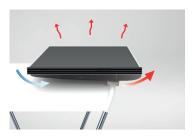

### **I** MOUNTING BRACKET FOR BIMINI

The UNIFIX BM bracket is ideal for mounting your rigid solar panels on your bimini (diam 20 to 28mm).

UNIFIX's innovative multi-axis mounting clamps finally overcome the challenge of mounting rigid solar panels on bimini bars with both vertical and horizontal curves.

This rigid panel solution promotes efficient heat dissipation, leading to up to 20% higher power output compared to thin/flexible panels mounted on bimini canvas. Additionally, it offers almost unlimited lifespan, surpassing flexible panels susceptible to mechanical stresses like (bending, impact, and temperature fluctuations).