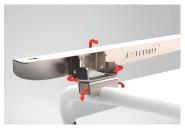

### **I** MOUNTING BRACKET FOR BIMINI

The UNIFIX BM bracket is ideal for mounting your rigid solar panels on your bimini (diam 20 to 28mm).

UNIFIX's innovative multi-axis mounting clamps finally overcome the challenge of mounting rigid solar panels on bimini bars with both vertical and horizontal curves.

ADAPTABILITY

Multi-axis clamps to fit all types of biminis