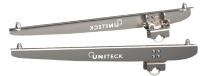

#### **Mounting Brackets - UNIFIX BM**

Designed in polished 316 stainless steel, it is robust and protected against corrosion.

Weighing approximately 10 kg (panel and support), UNIFIX BM is perfectly stable and balanced, minimizing strain on your bimini. The solar panel closely hugs the canvas, making the whole unit very aesthetically pleasing.

#### UNIFIX 100 BM

for Unisun 50.12M / 50.24M / 55.12BC / 80.12M / 100.12M / 100.24M / 120.12BC Ref 4123

MORE OPTIMAL PERFORMANCE

UNIFIX 100 BM promotes efficient heat dissipation, leading to up to 20% production compared to flexible panels.