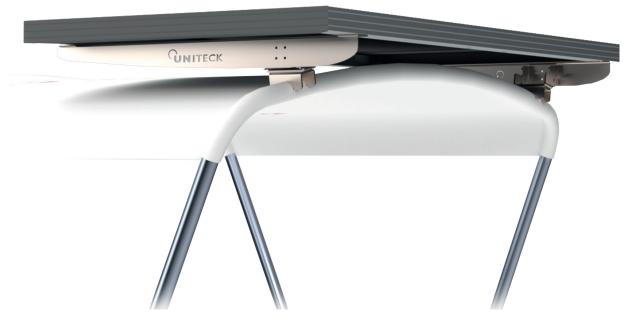

### **I** MOUNTING BRACKET FOR BIMINI

The UNIFIX BM bracket is ideal for mounting your rigid solar panels on your bimini (diam 20 to 28mm).

UNIFIX's innovative multi-axis mounting clamps finally overcome the challenge of mounting rigid solar panels on bimini bars with both vertical and horizontal curves.

ADAPTABILITY

Multi-axis clamps to fit all types of biminis