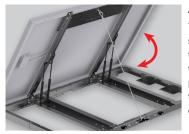

ADJUSTABLE INCLINATION Tilt system with  $45^{\circ}$  and  $65^{\circ}$ stop angles, or from 0 to 65° thanks to the rope system, to optimise your electrical performance according to the position of the sun during the day.

EASY TILT Equipped with double gas struts to effortlessly change the tilt while keeping the

selected position locked.

EASY MAINTENANCE Maintenance-free, sealed cylinders with automatic internal lubrication.