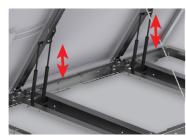

ADJUSTABLE INCLINATION Tilt system with  $45^{\circ}$  and  $65^{\circ}$ stop angles, or from 0 to 65° thanks to the rope system, to optimise your electrical performance according to the position of the sun during the day.

EASY TILT Equipped with double gas struts to effortlessly change the tilt while keeping the

selected position locked.

EASY MAINTENANCE Maintenance-free, sealed cylinders with automatic internal lubrication.