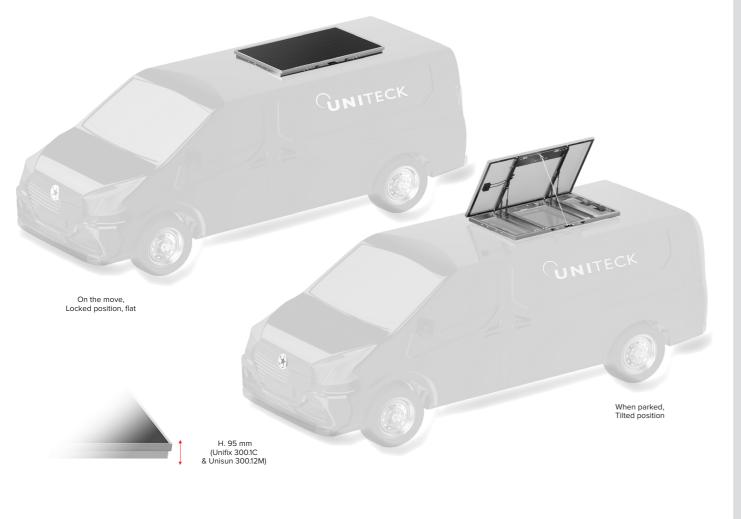

LOCKING SYSTEM

Key lock to secure your system in a flat position when moving and protect it against theft.

## **COMPATIBLE ROOF**

that is up to 40% higher than a flat mounting.

-by gluing (glue to be provided) -by bolting (screws to be provided)

and lightness.

your vehicle (painting to be provided).