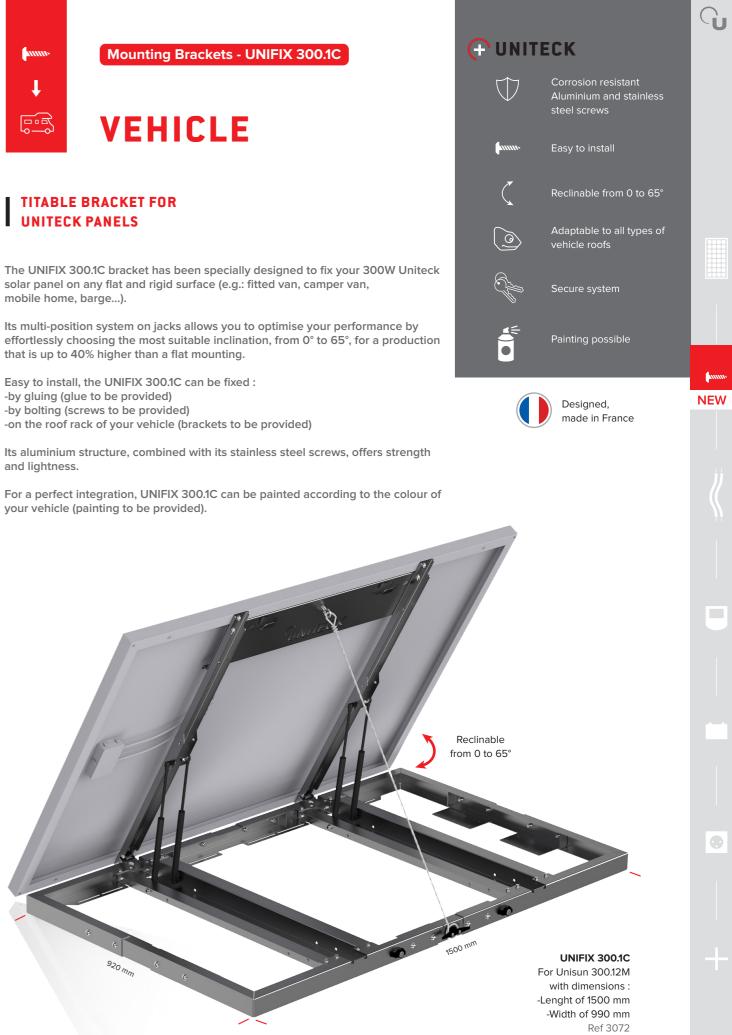

## **COMPATIBLE ROOF**

that is up to 40% higher than a flat mounting.

-by gluing (glue to be provided) -by bolting (screws to be provided)

and lightness.

your vehicle (painting to be provided).